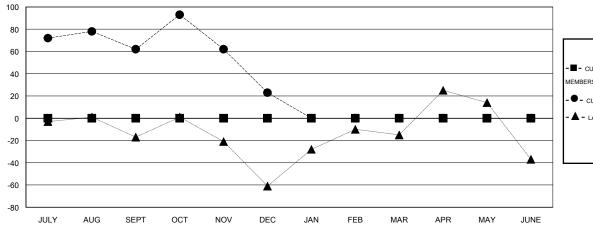

## GOALS AND ACTUAL MEMBERS CUMULATIVE

| _    |                            |
|------|----------------------------|
|      | CURRENT YEAR GOALS FOR NEW |
| мемв | ERS                        |

CURRENT YEAR ACTUAL MEMBERS
LAST YEAR ACTUAL MEMBERS